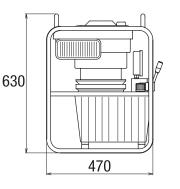

| Мс | odel No | Motor Type/<br>Brand | Hyd<br>Pressure<br>(bar) | Hyd<br>Reservoir<br>Capacity (L) | Motor<br>Fuel | Motor<br>Power<br>(kW/HP) | RPM   | Dimensions<br>Outside Frame<br>(mm) LxWxH | Weight inc<br>oil & frame<br>(kg) |
|----|---------|----------------------|--------------------------|----------------------------------|---------------|---------------------------|-------|-------------------------------------------|-----------------------------------|
| PP | M2014   | 4-Stroke /<br>Honda  | 700<br>(10,000PSI)       | 10                               | Petrol        | 2.6 / 3.5                 | 3,000 | 470x372x630                               | 47                                |