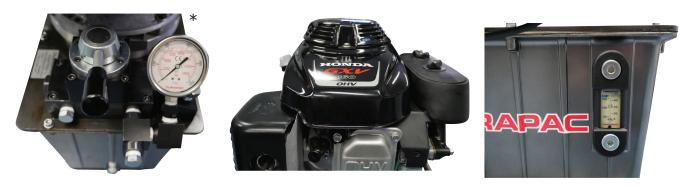

## **FEATURES**

- Powerful Honda GXV 2.6 KW 4 stroke petrol engine
- Aluminium 10 litre oil reservoir
- Rugged tubular protection cage
- 4 way 3 position double acting manual directional valve with internal check valve
- Fast 4.5 litre minute first stage oil flow and 1.8 litre minute at 700 bar (10,000PSI)

\*Image Includes Optional Accessories - Pressure Gauge and Gauge Adaptors