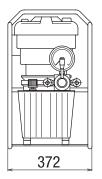

| Мс | odel No | Motor Type/<br>Brand | Hyd<br>Pressure<br>(bar) | Hyd<br>Reservoir<br>Capacity (L) | Motor<br>Fuel | Motor<br>Power<br>(kW/HP) | RPM   | Dimensions<br>Outside Frame<br>(mm) LxWxH | Weight inc<br>oil & frame<br>(kg) |
|----|---------|----------------------|--------------------------|----------------------------------|---------------|---------------------------|-------|-------------------------------------------|-----------------------------------|
| PP | M2014   | 4-Stroke /<br>Honda  | 700<br>(10,000PSI)       | 10                               | Petrol        | 2.6 / 3.5                 | 3,000 | 470x372x630                               | 47                                |