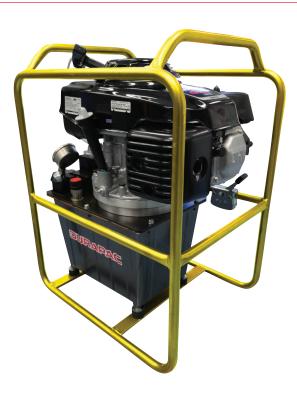

## PPM2014 HYDRAULIC HIGH PRESSURE PETROL PUMP

This powerful 4 stroke high pressure hydraulic pump is equipped with a protection cage that makes it easier to move and lift, protecting it in construction sites. With a large 10 litre aluminium reservoir it is capable of use with a wide range of equipment. Reduced maintenance and designed to last.

## **FEATURES**

- Powerful Honda GXV 2.6 KW 4 stroke petrol engine
- Aluminium 10 litre oil reservoir
- Rugged tubular protection cage
- 4 way 3 position double acting manual directional valve with internal check valve
- Fast 4.5 litre minute first stage oil flow and 1.8 litre minute at 700 bar (10,000PSI)