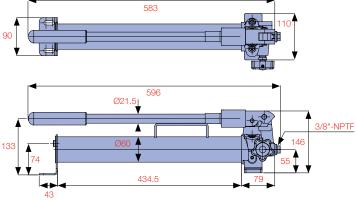

| Model<br>Number | Operation    | Used<br>with | Valve<br>Type |              | Pressure<br>Rating (bar) |                  | Oil Volumes<br>per Stroke (cc) |              | Oil Port<br>Thread | Max.<br>Handle | Weight<br>with Oil |
|-----------------|--------------|--------------|---------------|--------------|--------------------------|------------------|--------------------------------|--------------|--------------------|----------------|--------------------|
|                 |              | Cylinder     |               | 1st<br>Stage | 2nd<br>Stage             | Capacity<br>(cc) | 1st<br>Stage                   | 2nd<br>Stage |                    | Effort (kg)    | (kg)               |
| P-235           | Two Speed    | S/A          | 2 Way         | 13.8         | 700                      | 350              | 7.0                            | 1.0          | 3/8"-NPTF          | 34             | 5.5                |
| P-235L          | Two Speed    | S/A          | 2 Way         | 13.8         | 240                      | 350              | 13.0                           | 2.8          | 3/8"-NPTF          | 25             | 5.5                |
| P-170           | Single Speed | S/A          | 2 Way         | 700.0        | -                        | 700              | 3.1                            | -            | 3/8"-NPTF          | 33             | 6.5                |
| P-270           | Two Speed    | S/A          | 2 Way         | 13.8         | 700                      | 700              | 13.0                           | 2.8          | 3/8"-NPTF          | 41             | 7.3                |
| P-290           | Two Speed    | S/A          | 2 Way         | 14.0         | 700                      | 900              | 12.5                           | 2.8          | 3/8"-NPTF          | 33             | 7.5                |
| P-2200          | Two Speed    | S/A          | 2 Way         | 13.8         | 700                      | 2,000            | 13.0                           | 2.8          | 3/8"-NPTF          | 35             | 11.5               |
| P-2200D         | Two Speed    | D/A          | 4 Way         | 13.8         | 700                      | 2,000            | 13.0                           | 2.8          | 3/8"-NPTF          | 37             | 14.5               |
| P-2260          | Two Speed    | S/A          | 2 Way         | 28.0         | 700                      | 2,600            | 30.0                           | 3.0          | 3/8"-NPTF          | 36             | 13.5               |