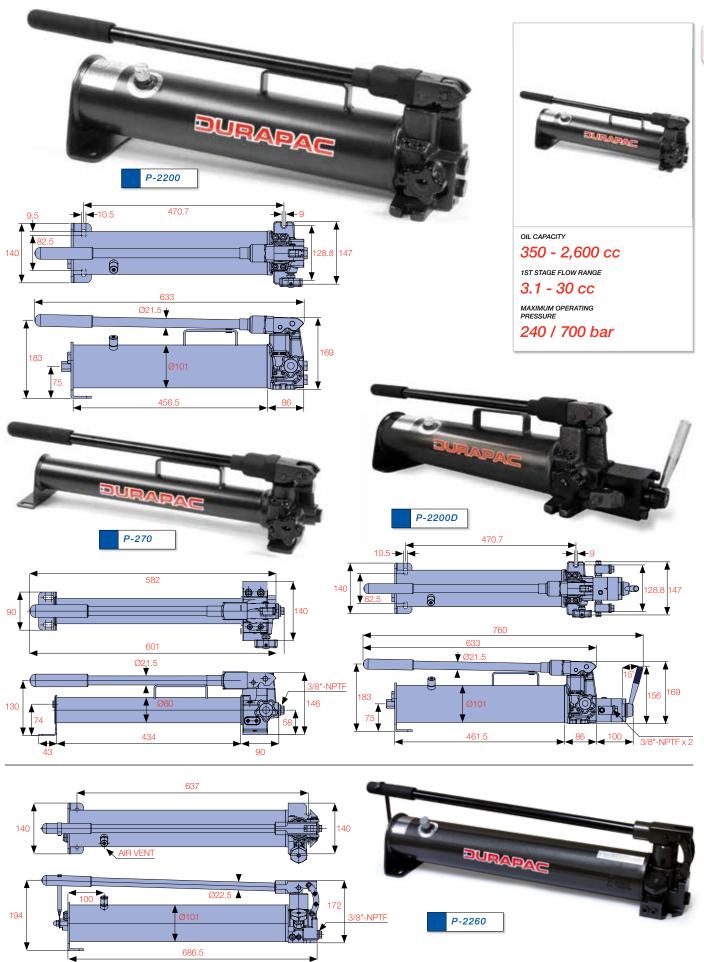

P-170

THE **P-SERIES** STEEL BODIED MANUAL HAND PUMP RANGE OFFERS A WIDE CHOICE OF TANK AND FLOW OPTIONS WHERE MANUAL PORTABLE HYDRAULIC POWER IS REQUIRED.

All pumps have a low handle effort for ease of operation and large, easy to grip external pressure release knobs. All models (excluding P-235L) incorporate a convenient carry handle. For applications requiring a high 1st stage flow the P-2260 offers 30cc per stroke within a compact portable package. Durapac's pump range is a robustly built industry proven performer.

| Model<br>Number | Operation    | Used<br>with | Valve<br>Type |              | Pressure<br>Rating (bar) |                  | Oil Volumes<br>per Stroke (cc) |              | Oil Port<br>Thread | Max.<br>Handle | Weight<br>with Oil |
|-----------------|--------------|--------------|---------------|--------------|--------------------------|------------------|--------------------------------|--------------|--------------------|----------------|--------------------|
|                 |              | Cylinder     |               | 1st<br>Stage | 2nd<br>Stage             | Capacity<br>(cc) | 1st<br>Stage                   | 2nd<br>Stage |                    | Effort (kg)    | (kg)               |
| P-235           | Two Speed    | S/A          | 2 Way         | 13.8         | 700                      | 350              | 7.0                            | 1.0          | 3/8"-NPTF          | 34             | 5.5                |
| P-235L          | Two Speed    | S/A          | 2 Way         | 13.8         | 240                      | 350              | 13.0                           | 2.8          | 3/8"-NPTF          | 25             | 5.5                |
| P-170           | Single Speed | S/A          | 2 Way         | 700.0        | -                        | 700              | 3.1                            | -            | 3/8"-NPTF          | 33             | 6.5                |
| P-270           | Two Speed    | S/A          | 2 Way         | 13.8         | 700                      | 700              | 13.0                           | 2.8          | 3/8"-NPTF          | 41             | 7.3                |
| P-290           | Two Speed    | S/A          | 2 Way         | 14.0         | 700                      | 900              | 12.5                           | 2.8          | 3/8"-NPTF          | 33             | 7.5                |
| P-2200          | Two Speed    | S/A          | 2 Way         | 13.8         | 700                      | 2,000            | 13.0                           | 2.8          | 3/8"-NPTF          | 35             | 11.5               |
| P-2200D         | Two Speed    | D/A          | 4 Way         | 13.8         | 700                      | 2,000            | 13.0                           | 2.8          | 3/8"-NPTF          | 37             | 14.5               |
| P-2260          | Two Speed    | S/A          | 2 Way         | 28.0         | 700                      | 2,600            | 30.0                           | 3.0          | 3/8"-NPTF          | 36             | 13.5               |