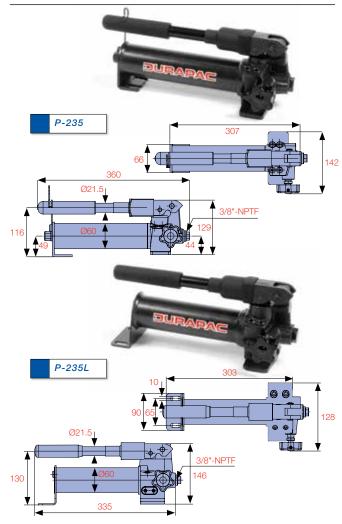

| Model<br>Number | Operation    | Used<br>with | Valve<br>Type |              | Pressure<br>Rating (bar) |                  | Oil Volumes<br>per Stroke (cc) |              | Oil Port<br>Thread | Max.<br>Handle | Weight<br>with Oil |
|-----------------|--------------|--------------|---------------|--------------|--------------------------|------------------|--------------------------------|--------------|--------------------|----------------|--------------------|
|                 |              | Cylinder     |               | 1st<br>Stage | 2nd<br>Stage             | Capacity<br>(cc) | 1st<br>Stage                   | 2nd<br>Stage |                    | Effort (kg)    | (kg)               |
| P-235           | Two Speed    | S/A          | 2 Way         | 13.8         | 700                      | 350              | 7.0                            | 1.0          | 3/8"-NPTF          | 34             | 5.5                |
| P-235L          | Two Speed    | S/A          | 2 Way         | 13.8         | 240                      | 350              | 13.0                           | 2.8          | 3/8"-NPTF          | 25             | 5.5                |
| P-170           | Single Speed | S/A          | 2 Way         | 700.0        | -                        | 700              | 3.1                            | -            | 3/8"-NPTF          | 33             | 6.5                |
| P-270           | Two Speed    | S/A          | 2 Way         | 13.8         | 700                      | 700              | 13.0                           | 2.8          | 3/8"-NPTF          | 41             | 7.3                |
| P-290           | Two Speed    | S/A          | 2 Way         | 14.0         | 700                      | 900              | 12.5                           | 2.8          | 3/8"-NPTF          | 33             | 7.5                |
| P-2200          | Two Speed    | S/A          | 2 Way         | 13.8         | 700                      | 2,000            | 13.0                           | 2.8          | 3/8"-NPTF          | 35             | 11.5               |
| P-2200D         | Two Speed    | D/A          | 4 Way         | 13.8         | 700                      | 2,000            | 13.0                           | 2.8          | 3/8"-NPTF          | 37             | 14.5               |
| P-2260          | Two Speed    | S/A          | 2 Way         | 28.0         | 700                      | 2,600            | 30.0                           | 3.0          | 3/8"-NPTF          | 36             | 13.5               |