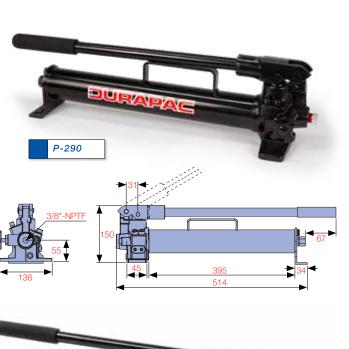

| Model<br>Number | Operation    | Used<br>with | Valve<br>Type |              | Pressure<br>Rating (bar) |                  | Oil Volumes<br>per Stroke (cc) |              | Oil Port<br>Thread | Max.<br>Handle | Weight<br>with Oil |
|-----------------|--------------|--------------|---------------|--------------|--------------------------|------------------|--------------------------------|--------------|--------------------|----------------|--------------------|
|                 |              | Cylinder     |               | 1st<br>Stage | 2nd<br>Stage             | Capacity<br>(cc) | 1st<br>Stage                   | 2nd<br>Stage |                    | Effort (kg)    | (kg)               |
| P-235           | Two Speed    | S/A          | 2 Way         | 13.8         | 700                      | 350              | 7.0                            | 1.0          | 3/8"-NPTF          | 34             | 5.5                |
| P-235L          | Two Speed    | S/A          | 2 Way         | 13.8         | 240                      | 350              | 13.0                           | 2.8          | 3/8"-NPTF          | 25             | 5.5                |
| P-170           | Single Speed | S/A          | 2 Way         | 700.0        | -                        | 700              | 3.1                            | -            | 3/8"-NPTF          | 33             | 6.5                |
| P-270           | Two Speed    | S/A          | 2 Way         | 13.8         | 700                      | 700              | 13.0                           | 2.8          | 3/8"-NPTF          | 41             | 7.3                |
| P-290           | Two Speed    | S/A          | 2 Way         | 14.0         | 700                      | 900              | 12.5                           | 2.8          | 3/8"-NPTF          | 33             | 7.5                |
| P-2200          | Two Speed    | S/A          | 2 Way         | 13.8         | 700                      | 2,000            | 13.0                           | 2.8          | 3/8"-NPTF          | 35             | 11.5               |
| P-2200D         | Two Speed    | D/A          | 4 Way         | 13.8         | 700                      | 2,000            | 13.0                           | 2.8          | 3/8"-NPTF          | 37             | 14.5               |
| P-2260          | Two Speed    | S/A          | 2 Way         | 28.0         | 700                      | 2,600            | 30.0                           | 3.0          | 3/8"-NPTF          | 36             | 13.5               |