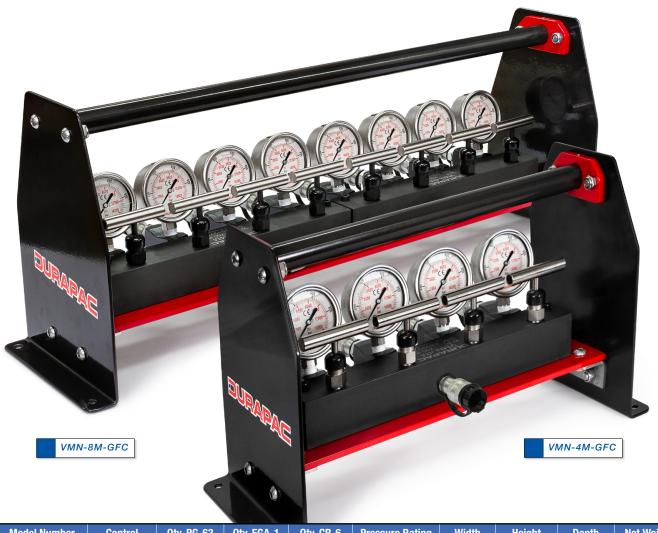

## DURAPAC

**TRANSPORT FRAMES** 

DURAPAC NEEDLE VALVE MANIFOLDS WITH TRANSPORT FRAMES ARE DESIGNED TO BE USED WITH 700 BAR HAND PUMPS AND POWER UNITS.

They offer a convenient solution for operating multiple cylinders from a single input source. Each manifold includes FGA-1 gauge adaptors, and PG-63 liquid filled 63 mm diameter pressure gauges. Versions with CR-6 female couplers on the input and output ports are available. All ports are 3/8" NPT female.

| Model Number | Control<br>Outlets | Qty. PG-63<br>Included | Qty. FGA-1<br>Included | Qty. CR-6<br>Included | Pressure Rating<br>(bar) | Width<br>(mm) | Height<br>(mm) | Depth<br>(mm) | Net Weight<br>(kg) |
|--------------|--------------------|------------------------|------------------------|-----------------------|--------------------------|---------------|----------------|---------------|--------------------|
| VMN-2M-GF    | 2                  | 2                      | 2                      | -                     | 700                      | 370           | 280            | 180           | 6.85               |
| VMN-2M-GFC   | 2                  | 2                      | 2                      | 3                     | 700                      | 370           | 280            | 180           | 7.95               |
| VMN-4M-GF    | 4                  | 4                      | 4                      | -                     | 700                      | 370           | 280            | 180           | 10.25              |
| VMN-4M-GFC   | 4                  | 4                      | 4                      | 5                     | 700                      | 370           | 280            | 180           | 11.25              |
| VMN-6M-GF    | 6                  | 6                      | 6                      | -                     | 700                      | 535           | 280            | 180           | 12.60              |
| VMN-6M-GFC   | 6                  | 6                      | 6                      | 7                     | 700                      | 535           | 280            | 180           | 14.00              |
| VMN-8M-GF    | 8                  | 8                      | 8                      | -                     | 700                      | 685           | 280            | 180           | 13.20              |
| VMN-8M-GFC   | 8                  | 8                      | 8                      | 9                     | 700                      | 685           | 280            | 180           | 17.00              |