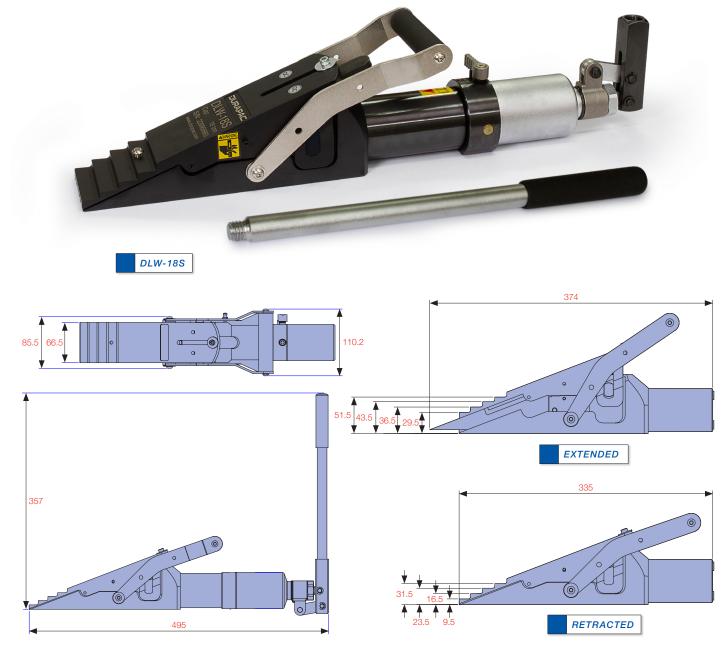

## **SELF-CONTAINED HYDRAULIC LIFTING WEDGES**

THE **DLW-SERIES** HYDRAULIC LIFTING WEDGE IS THE PERFECT CHOICE FOR HEAVY EQUIPMENT LIFTING WITH MINIMAL CLEARANCE.

The innovative design makes the Lifting Wedges not only practical but also a perfect complement to high-tonnage skates.

The DLW-18S model boasts a self-contained hydraulic system, eliminating the need for hoses, couplers, or pumps.

## **REMOTE HYDRAULIC LIFTING WEDGES**

700 bar

STEPPED BLOCK

| Model No. | Operation      | Wedgehead | Safety Block | Stepped Block | Hex Key & Screw | Handle Rod | Carry Case | Weight (kg) |
|-----------|----------------|-----------|--------------|---------------|-----------------|------------|------------|-------------|
| DLW-18    | Remote         | 18 ton    | 1            | 1             | 1               | -          | -          | 8.5         |
| DLW-18S   | Self-contained | 18 ton    | 1            | 1             | 1               | 1          | 1          | 12.0        |