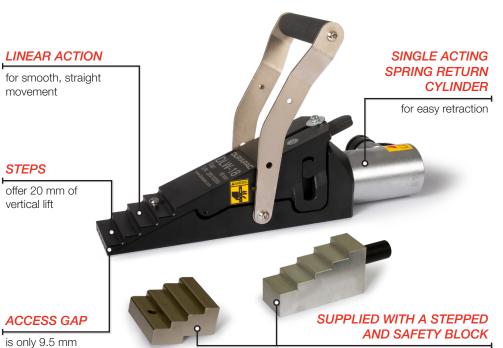

## **SELF-CONTAINED HYDRAULIC LIFTING WEDGES**

THE **DLW-SERIES** HYDRAULIC LIFTING WEDGE IS THE PERFECT CHOICE FOR HEAVY EQUIPMENT LIFTING WITH MINIMAL CLEARANCE.

The innovative design makes the Lifting Wedges not only practical but also a perfect complement to high-tonnage skates.

The DLW-18S model boasts a self-contained hydraulic system, eliminating the need for hoses, couplers, or pumps.