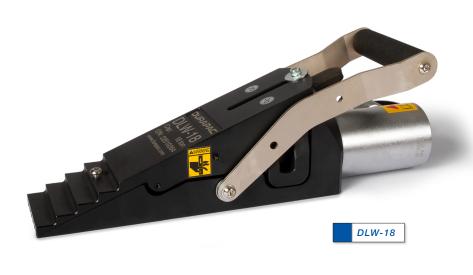

## **REMOTE HYDRAULIC LIFTING WEDGES**

700 bar

STEPPED BLOCK

| Model No. | Operation      | Wedgehead | Safety Block | Stepped Block | Hex Key & Screw | Handle Rod | Carry Case | Weight (kg) |
|-----------|----------------|-----------|--------------|---------------|-----------------|------------|------------|-------------|
| DLW-18    | Remote         | 18 ton    | 1            | 1             | 1               | -          | -          | 8.5         |
| DLW-18S   | Self-contained | 18 ton    | 1            | 1             | 1               | 1          | 1          | 12.0        |