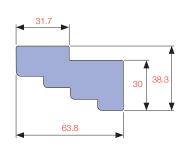

## **REMOTE HYDRAULIC LIFTING WEDGES**

700 bar

STEPPED BLOCK

| Model No. | Operation      | Wedgehead | Safety Block | Stepped Block | Hex Key & Screw | Handle Rod | Carry Case | Weight (kg) |
|-----------|----------------|-----------|--------------|---------------|-----------------|------------|------------|-------------|
| DLW-18    | Remote         | 18 ton    | 1            | 1             | 1               | -          | -          | 8.5         |
| DLW-18S   | Self-contained | 18 ton    | 1            | 1             | 1               | 1          | 1          | 12.0        |