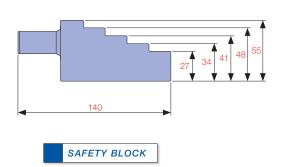

## **REMOTE HYDRAULIC LIFTING WEDGES**

700 bar

STEPPED BLOCK

| Model No. | Operation      | Wedgehead | Safety Block | Stepped Block | Hex Key & Screw | Handle Rod | Carry Case | Weight (kg) |
|-----------|----------------|-----------|--------------|---------------|-----------------|------------|------------|-------------|
| DLW-18    | Remote         | 18 ton    | 1            | 1             | 1               | -          | -          | 8.5         |
| DLW-18S   | Self-contained | 18 ton    | 1            | 1             | 1               | 1          | 1          | 12.0        |