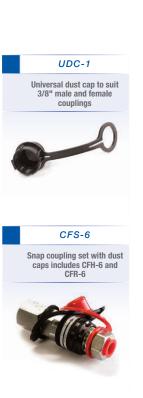

CS-6

Coupling set with dust caps includes CH-6 and CR-6

CFR-6

Female half snap coupling

with dust cap (3/8"-NPT

female)