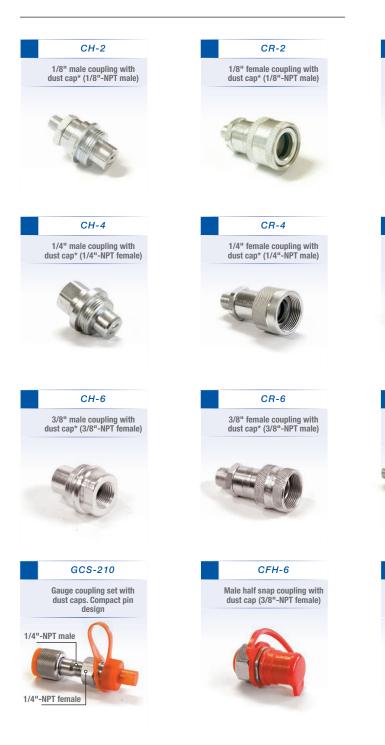

## **HYDRAULIC PRESSURE GAUGES, ADAPTORS & COUPLINGS**

DURAPAC **HYDRAULIC COUPLINGS** OFFER THE USER VARIOUS OPTIONS FOR EASY ASSEMBLY AND CONNECTION OF HYDRAULIC SYSTEMS AND TOOLS.

The CR-6 female high flow screw coupling with dust cap is standard supply on all Durapac cylinders. Other options available include 1/8" and 1/4" screw style couplings and snap together style where no oil spill on connection or disconnection is desirable. The GCS-210 is a gauge coupling set and is ideal for use when the pressure gauge needs to be removed from a system for protection and transportation.

THREAD SIZES 1/8", 1/4" & 3/8"-NPT, 9/16"-18UNF, 3/4"-16UNF

MAXIMUM OPERATING PRESSURE RANGE

CS-2

Coupling set with dust caps\* includes CH-2

and CR-2

CS-4

Coupling set with dust caps\* includes CH-4 and CR-4

CS-6

Coupling set with dust caps includes CH-6 and CR-6

CFR-6

Female half snap coupling

with dust cap (3/8"-NPT

female)