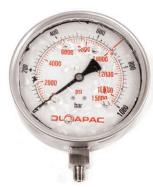

FOR MONITORING ALL

Models are available from 63-150 mm face diameter and feature high quality stainless steel construction. Analogue models are liquid filled to increase longevity and are accurate to within 1% excluding model PG-63 (1.6%). The battery powered PGD-75 digital pressure gauge can be programmed with a cylinder effective area, quickly set to read in force measurements (kN, tonne, kg) or pressure measurements (bar, psi). It is accurate to within 0.25% and includes pressure peak hold functionality...

#### **GAUGES**



#### PGD-75

75 mm diam. 0-10,000 bar / 0-11,600 psi 1/4"-NPT





#### PG-63

63 mm diam. 0-1,000 bar / 0-14,500 psi 1/4"-NPT Male

#### PG-100

100 mm diam. 0-1,000 bar / 0-14,500 psi 1/4"-NPT Male

#### PG-150

150 mm diam. 0-1,000 bar / 0-14,500 psi 1/4"-NPT



#### Suitable for High Pressure



#### PG-100-40K

100 mm diam. 0-2,700 bar / 0-40,000 psi 9/16"-18UNF Female

### PG-100-60K

100 mm diam. 0-4,000 bar / 0-60,000 psi 9/16"-18UNF Female