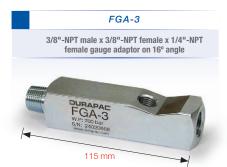

# FGA-1 3/8"-NPT male x 3/8"-NPT female x 1/4"-NPT female gauge adaptor on 16° angle