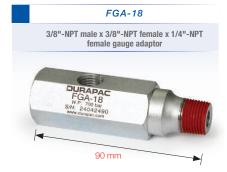

*



#### **GAUGE ADAPTORS**

# FGA-1 3/8"-NPT male x 3/8"-NPT female x 1/4"-NPT female gauge adaptor on 16° angle

## HYDRAULIC SYSTEMS.

THE **PG-SERIES** HYDRAULIC PRESSURE GAUGES ARE RECOMMENDED FOR MONITORING ALL

Models are available from 63-150 mm face diameter and feature high quality stainless steel construction. Analogue models are liquid filled to increase longevity and are accurate to within 1% excluding model PG-63 (1.6%). The battery powered PGD-75 digital pressure gauge can be programmed with a cylinder effective area, quickly set to read in force measurements (kN, tonne, kg) or pressure measurements (bar, psi). It is accurate to within 0.25% and includes pressure peak hold functionality...

#### **GAUGES**



#### PGD-75

75 mm diam. 0-10,000 bar / 0-11,600 psi 1/4"-NPT





#### PG-63

63 mm diam. 0-1,000 bar / 0-14,500 psi 1/4"-NPT Male

#### PG-100

100 mm diam. 0-1,000 bar / 0-14,500 psi 1/4"-NPT Male

#### PG-150

150 mm diam. 0-1,000 bar / 0-14,500 psi 1/4"-NPT



#### Suitable for High Pressure



#### PG-100-40K

100 mm diam. 0-2,700 bar / 0-40,000 psi 9/16"-18UNF Female

### PG-100-60K

100 mm diam. 0-4,000 bar / 0-60,000 psi 9/16"-18UNF Female