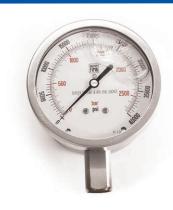

#### **GAUGES**

### PG-100-60K

100 mm diam. 0-4,000 bar / 0-60,000 psi 9/16"-18UNF Female