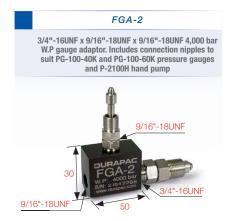

lable from 63-150 mm face diameter and feature high quality stainless steel construction. Analogue models are liquid filled to increase longevity and are accurate to within 1% excluding model PG-63 (1.6%). The battery powered PGD-75 digital pressure gauge can be programmed with a cylinder effective area, quickly set to read in force measurements (kN, tonne, kg) or pressure measurements (bar, psi). It is accurate to within 0.25% and includes pressure peak hold functionality...

#### **GAUGES**



#### PGD-75

75 mm diam. 0-10,000 bar / 0-11,600 psi 1/4"-NPT





#### PG-63

63 mm diam. 0-1,000 bar / 0-14,500 psi 1/4"-NPT Male

#### PG-100

100 mm diam. 0-1,000 bar / 0-14,500 psi 1/4"-NPT Male

#### PG-150

150 mm diam. 0-1,000 bar / 0-14,500 psi 1/4"-NPT



#### Suitable for High Pressure



#### PG-100-40K

100 mm diam. 0-2,700 bar / 0-40,000 psi 9/16"-18UNF Female

### PG-100-60K

100 mm diam. 0-4,000 bar / 0-60,000 psi 9/16"-18UNF Female