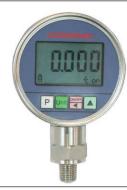

S**



#### **GAUGE ADAPTORS**

# FGA-1 3/8"-NPT male x 3/8"-NPT female x 1/4"-NPT female gauge adaptor on 16° angle

## HYDRAULIC SYSTEMS.

THE **PG-SERIES** HYDRAULIC PRESSURE GAUGES ARE RECOMMENDED FOR MONITORING ALL

Models are available from 63-150 mm face diameter and feature high quality stainless steel construction. Analogue models are liquid filled to increase longevity and are accurate to within 1% excluding model PG-63 (1.6%). The battery powered PGD-75 digital pressure gauge can be programmed with a cylinder effective area, quickly set to read in force measurements (kN, tonne, kg) or pressure measurements (bar, psi). It is accurate to within 0.25% and includes pressure peak hold functionality...

#### **GAUGES**



#### PGD-75

75 mm diam. 0-10,000 bar / 0-11,600 psi 1/4"-NPT





#### PG-63

63 mm diam. 0-1,000 bar / 0-14,500 psi 1/4"-NPT Male

#### PG-100

100 mm diam. 0-1,000 bar / 0-14,500 psi 1/4"-NPT Male

#### PG-150

150 mm diam. 0-1,000 bar / 0-14,500 psi 1/4"-NPT



#### Suitable for High Pressure



#### PG-100-40K

100 mm diam. 0-2,700 bar / 0-40,000 psi 9/16"-18UNF Female

### PG-100-60K

100 mm diam. 0-4,000 bar / 0-60,000 psi 9/16"-18UNF Female