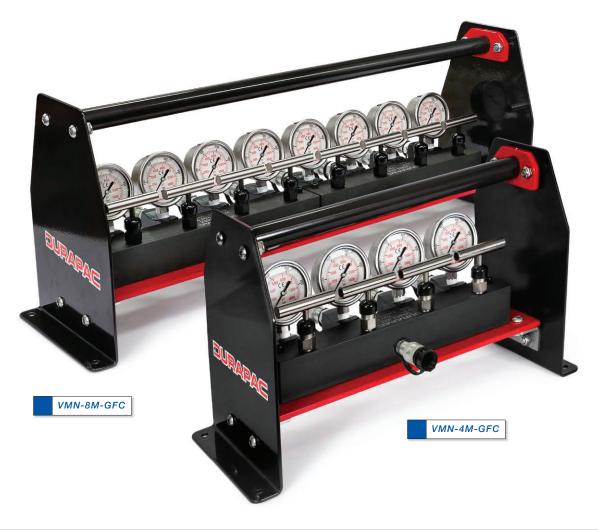

## **NEEDLE VALVE MANIFOLDS WITH TRANSPORT FRAMES**

DURAPAC VMN-SERIES NEEDLE VALVE MANIFOLDS WITH TRANSPORT FRAMES ARE DESIGNED TO BE USED WITH 700 BAR HAND PUMPS AND POWER UNITS.

They offer a convenient solution for operating multiple cylinders from a single input source. Each manifold includes FGA-1 gauge adaptors, and PG-63 liquid filled 63 mm diameter pressure gauges. Versions with CR-6 female couplers on the input and output ports are available. All ports are 3/8" NPT female.

| Model Number | Control<br>Outlets | Qty. PG-63<br>Included | Qty. FGA-1<br>Included | Qty. CR-6<br>Included | Pressure Rating<br>(bar) | Width<br>(mm) | Height<br>(mm) | Depth<br>(mm) | Net Weight<br>(kg) |
|--------------|--------------------|------------------------|------------------------|-----------------------|--------------------------|---------------|----------------|---------------|--------------------|
| VMN-2M-GF    | 2                  | 2                      | 2                      | -                     | 700                      | 370           | 280            | 180           | 6.85               |
| VMN-2M-GFC   | 2                  | 2                      | 2                      | 3                     | 700                      | 370           | 280            | 180           | 7.95               |
| VMN-4M-GF    | 4                  | 4                      | 4                      | -                     | 700                      | 370           | 280            | 180           | 10.25              |
| VMN-4M-GFC   | 4                  | 4                      | 4                      | 5                     | 700                      | 370           | 280            | 180           | 11.25              |
| VMN-6M-GF    | 6                  | 6                      | 6                      | -                     | 700                      | 535           | 280            | 180           | 12.60              |
| VMN-6M-GFC   | 6                  | 6                      | 6                      | 7                     | 700                      | 535           | 280            | 180           | 14.00              |
| VMN-8M-GF    | 8                  | 8                      | 8                      | -                     | 700                      | 685           | 280            | 180           | 13.20              |
| VMN-8M-GFC   | 8                  | 8                      | 8                      | 9                     | 700                      | 685           | 280            | 180           | 17.00              |